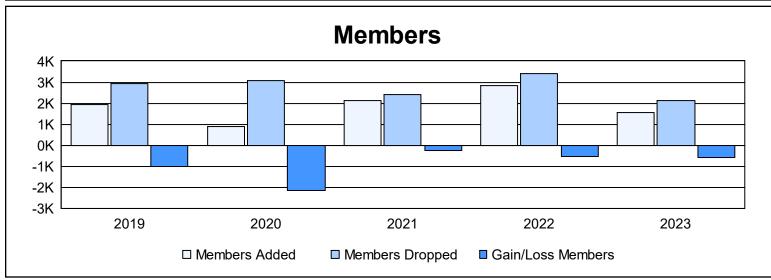

| Year      | New<br>Clubs | Dropped<br>Clubs | Gain/<br>Loss<br>Clubs | New<br>Members | Charter<br>Members | Reinstate<br>Members | Transfer<br>Members | Total<br>Member<br>Added | Total<br>Members<br>Dropped | Gain/<br>Loss<br>Members |
|-----------|--------------|------------------|------------------------|----------------|--------------------|----------------------|---------------------|--------------------------|-----------------------------|--------------------------|
| 2018-2019 | 27           | 24               | 3                      | 976            | 726                | 153                  | 70                  | 1,925                    | 2,941                       | -1,016                   |
| 2019-2020 | 4            | 18               | -14                    | 577            | 144                | 132                  | 36                  | 889                      | 3,057                       | -2,168                   |
| 2020-2021 | 38           | 19               | 19                     | 1,071          | 846                | 159                  | 63                  | 2,139                    | 2,392                       | -253                     |
| 2021-2022 | 31           | 9                | 22                     | 1,685          | 907                | 115                  | 146                 | 2,853                    | 3,406                       | -553                     |
| 2022-2023 | 10           | 43               | -33                    | 942            | 379                | 168                  | 57                  | 1,546                    | 2,115                       | -569                     |
| Average   | 22           | 23               | -1                     | 1,050          | 600                | 145                  | 74                  | 1,870                    | 2,782                       | -912                     |